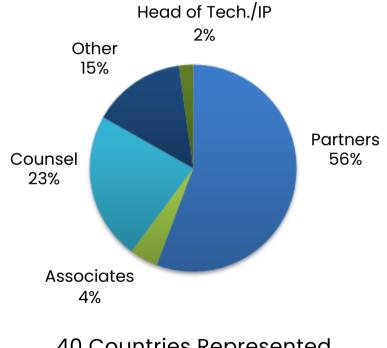

# **ATTENDEE PROFILES**

Based on 2024 Attendees

Make connections and conduct business with private practice lawyers, in-house counsel attorneys, government officials, academics, and more from all over the world through exhibits, social events, and a Gala dinner.

40 Countries Represented

**Over 250 Attendees** 